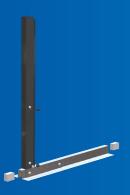

# **SPECIAL FEATURES**

- Streamline oval systems for smaller backyards.
- Easier to install due to less nuts and bolts.
- Bottom mounted pressure plates to hold pool firmly on ground.
- Painted galvanized steel buttress posts are re-enforced with steel splice brackets on each side for extra strength and stability.