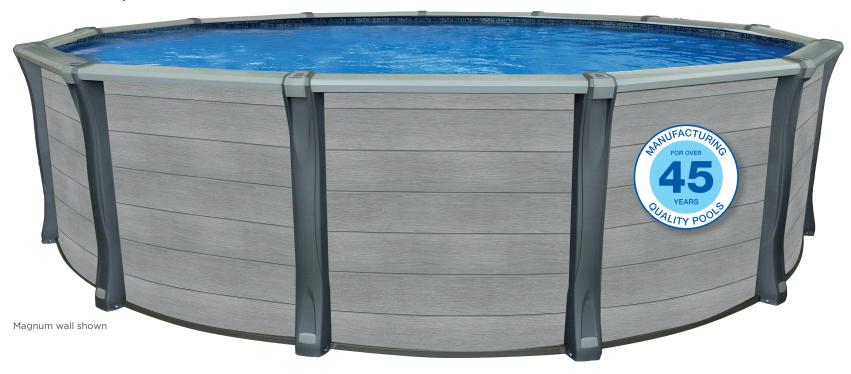

Trevi's high-end 211 pool features improved stability and resistance to soil movement thanks to its secure-lock bottom track. With its wide, superior quality resin top seats and its elegant uprights, the Trevi 211 is sure to be the highlight of your summer!

# CERTIFIED Salt & ozone systems

**AVAILABLE SIZES** 

12' 15' 18' 21' 24' 27' 30'

Drakkar wall shown