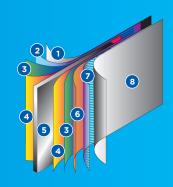

## STEEL WALL COMPONENTS

- 1. Plasticized SP coating
- Molten zinc coat
- 3. Primer coat
- 4. Application of an alkaline solution to cleanse the oxides
- 5. Galvanized steel wall core
- 6. Chromate anti-rust coa
- 7. Heat-hardened inla
- . Ultra-resistant polymer