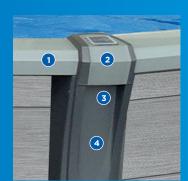

## **STRUCTURAL ELEMENTS**

- 1. 7" Extruded Resin Top Seats
- 2. 2-Piece Injected Resin Top Caps
- 4. 7" Injected Resin Uprights
- Available in 52"
- Injected Resin Top and Bottom Tracks
- Injected Resin Top and Bottom Connectors