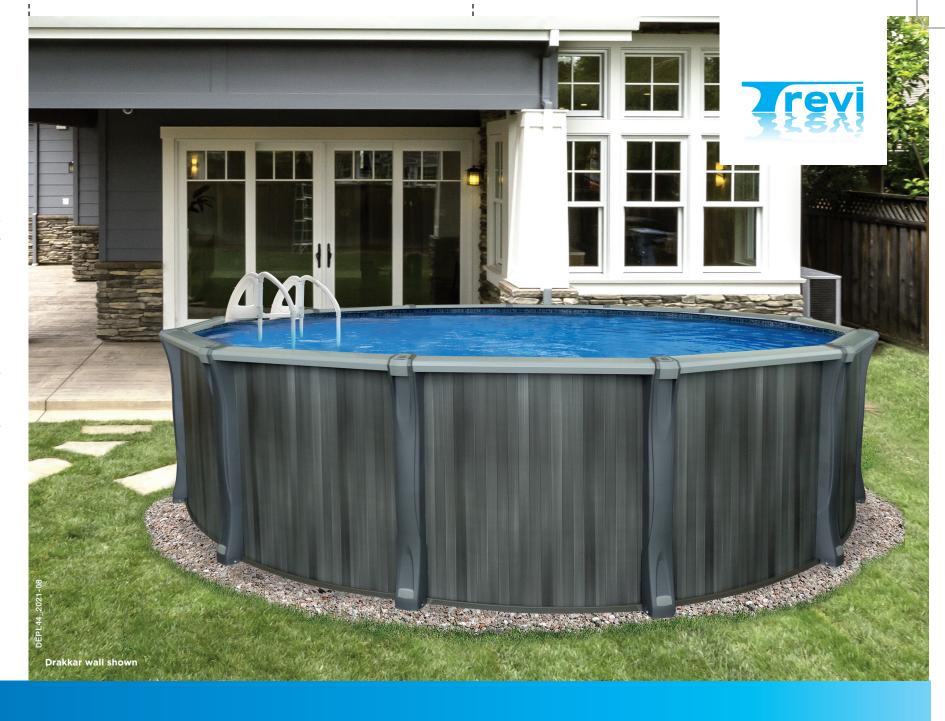

Trevi's high-end 211 pool features improved stability and resistance to soil movement thanks to its secure-lock bottom track. With its wide, superior quality resin top seats and its elegant uprights, the Trevi 211 is sure to be the highlight of your summer!

Easy to install and easy on the budget, an aboveground pool is a wise choice. It makes the whole family happy! The fun of summer is right there in your own backyard! Thanks to a wide range of shapes, materials and finishes, you and Trevi can create the pool that's right for your family, no matter your needs. Want a pool for fun? For the kids? For relaxing at the end of a busy day? With Trevi, you will create a delightful, relaxing refuge in your own backyard.

# Enjoy summer the way you should

Quality

product

For every budget

Wide range of choices

25 years Warranty pro-rated

21

Above-ground ♦ Resin Pool

# CERTIFIED Salt & ozone systems

**AVAILABLE SIZES** 

12' 15' 18' 21' 24' 27' 30'

Drakkar wall shown