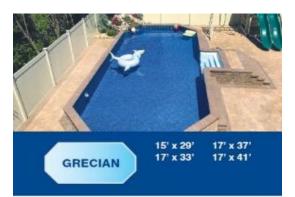

## **Incredible Versatility**

The aboveground pool with the inground attitude installs anywhere! Today, residential lots offer many landscape challenges. With the superior wall construction of the Radiant Pool, you have options! The incredible Metric Series pool can be installed aboveground, inground, and semi-inground, on a slope or into a hill. The Radiant Metric Series pool fits any backyard and any budget. No other aboveground pool offers you this type of versatility!