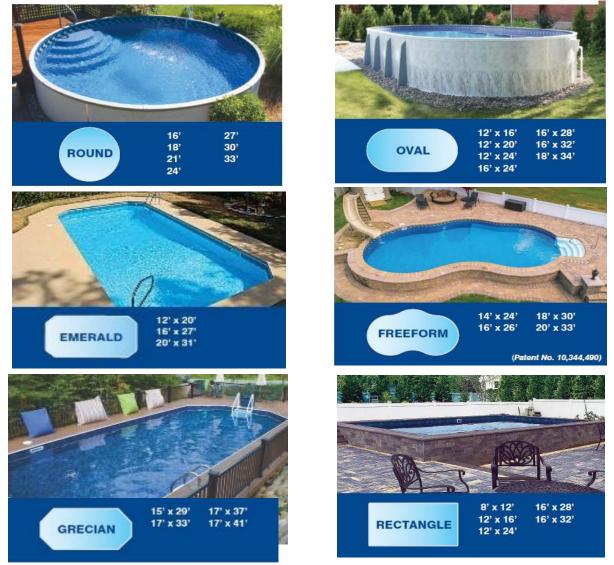

## **Incredible Versatility**

The aboveground pool with the inground attitude installs anywhere! Today, residential lots offer many landscape challenges. With the superior wall construction of the Radiant Pool, you have options! The incredible Metric Series pool can be installed aboveground, inground, and semi-inground, on a slope or into a hill. The Radiant Metric Series pool fits any backyard and any budget. No other aboveground pool offers you this type of versatility!