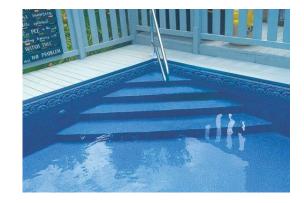

## Inground-Style Steps with an Aboveground Pool

Wedding Cake step forms can be positioned anywhere in your Metric Series Pool, allowing you to build your deck right up to the pool's edge. This gives you the same finished look you see on an inground pool with paver stones or concrete