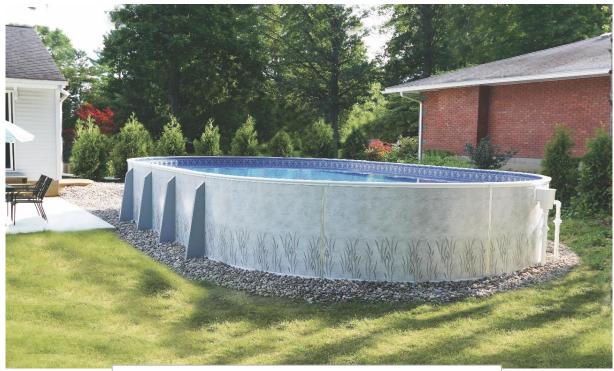

## **Incredible Versatility**

The aboveground pool with the inground attitude installs anywhere! Today, residential lots offer many landscape challenges. With the superior wall construction of the Radiant Pool, you have options! The incredible Metric Series pool can be installed aboveground, inground, and semi-inground, on a slope or into a hill. The Radiant Metric Series pool fits any backyard and any budget. No other aboveground pool offers you this type of versatility!

## Inground-Style Steps with an Aboveground Pool

Wedding Cake step forms can be positioned anywhere in your Metric Series Pool, allowing you to build your deck right up to the pool's edge. This gives you the same finished look you see on an inground pool with paver stones or concrete