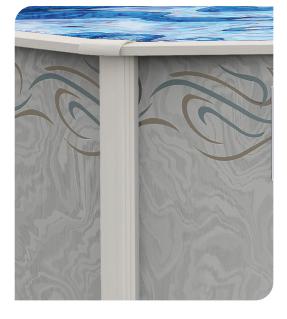

## SILVER INTERLUDE

A silver-tone pool frame blended with a unique pool wall pattern creates a pool designed to fit any backyard.

Available in 52" & 54" aluminum pool walls

## **Quality Features**

- Beautifully crafted 8" resin top rails and 8" resin verticals in a silver-tone.
- 52"/54" aluminum pool wall height.
- Corrugated pool wall for flexibility and vertical strength.
- Staggered bolt wall closure provides maximum strength and wall stability.
- Standard skimmer cut out.