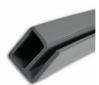

## SILVER INTERLUDE

A silver-tone pool frame blended with a unique pool wall pattern creates a pool designed to fit any backyard.

Available in 52" & 54" aluminum pool walls

## **Quality Features**

- Beautifully crafted 8" resin top rails and 8" resin verticals in a silver-tone.
- 52"/54" aluminum pool wall height.
- Corrugated pool wall for flexibility and vertical strength.
- Staggered bolt wall closure provides maximum strength and wall stability.
- Standard skimmer cut out.

 Coated stabilizer rails provide an extra layer of protection against corrosion.

 Premium resin bottom rails ensure a long, trouble free life.

 Vertical end caps, top and bottom are powder coated for additional protection against deterioration.