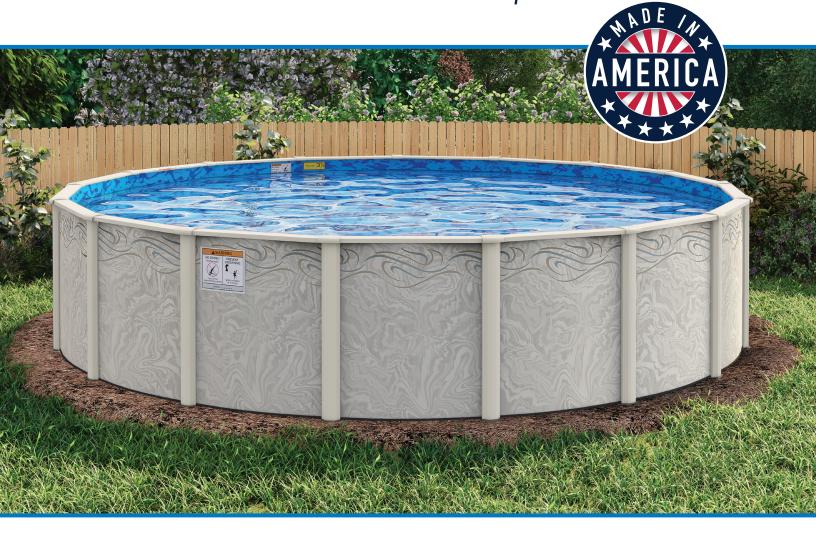

## SILVER INTERLUDE

A silver-tone pool frame blended with a unique pool wall pattern creates a pool designed to fit any backyard.

Available in 52" & 54" aluminum pool walls

## **Quality Features**

- Beautifully crafted 8" resin top rails and 8" resin verticals in a silver-tone.
- 52"/54" aluminum pool wall height.
- Corrugated pool wall for flexibility and vertical strength.
- Staggered bolt wall closure provides maximum strength and wall stability.
- Standard skimmer cut out.

## **Available Sizes**

Round: 12', 15', 18', 21', 24', 27', 30'

Ovals: 12' x 20', 12' x 24', 16' x 28', 16' x 32', 18' x 34', 21' x 41'

IMPORTANT: The "No Diving" and other Warning signage provided must be installed on each pool as indicated in the instructions provided.